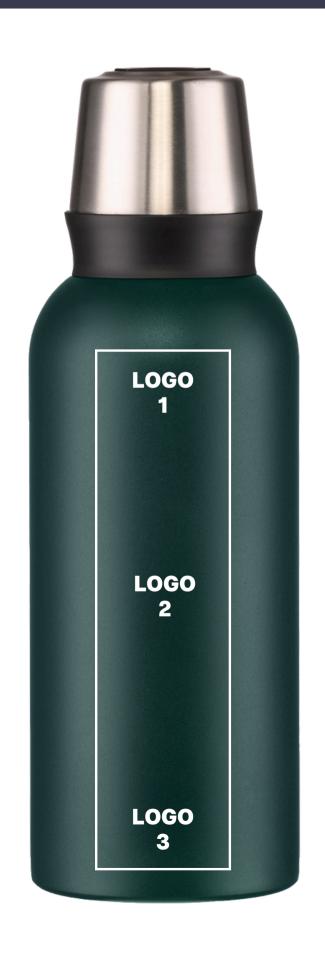

# STANDARD FOR MARKING / NORDIC VACUUM STEEL THERMOS

**PRODUCT CODE: HTN01** 

# **PAD PRINTING**

maximum marking size, logo 1

3,5 x 3,5 cm

Max. 4 colors

maximum marking size, logo 2

7 x 3,5 cm

Max. 4 colors

maximum marking size, logo 3

3,5 x 3,5 cm

Max. 4 colors