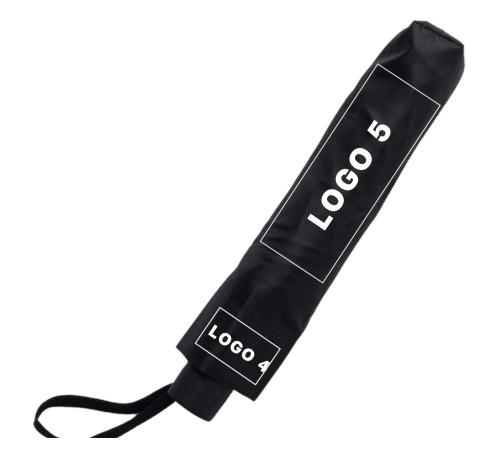

# STANDARD FOR MARKING / PRIMO AUTOMATIC UMBRELLA

**PRODUCT CODE: US15** 

## **SCREEN PRINTING (S2)**

maximum marking size, logo 1 15 x 15 cm

max. 3 colors

maximum marking size, logo 2

10 x 1 cm

max. 3 colors

maximum marking size, logo 3

15 x 10 cm

max. 3 colors

maximum marking size, logo 4

7 x 4 cm

max. 3 colors

maximum marking size, logo 5

10 x 7 cm

max. 3 colors

PREPARATION ROOM: visualization, machine settings.

The actual maximum print size depends on the proportions of the logotype.