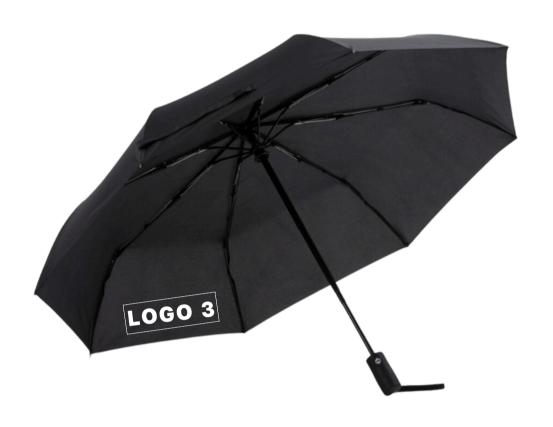

# STANDARD FOR MARKING / PRIMO AUTOMATIC UMBRELLA

**PRODUCT CODE: US15** 

## **SCREEN PRINTING (S2)**

maximum marking size, logo 1 15 x 15 cm

max. 3 colors

maximum marking size, logo 2

10 x 1 cm

max. 3 colors

maximum marking size, logo 3

15 x 10 cm

max. 3 colors

maximum marking size, logo 4

7 x 4 cm

max. 3 colors

maximum marking size, logo 5

10 x 7 cm

max. 3 colors

PREPARATION ROOM: visualization, machine settings.

The actual maximum print size depends on the proportions of the logotype.