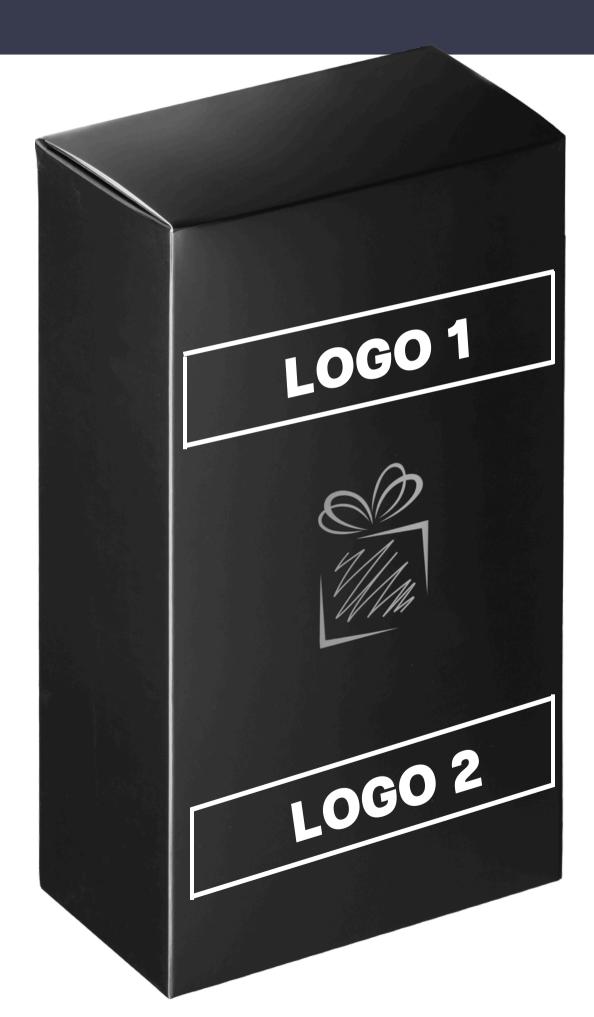

# STANDARD FOR MARKING / SET BOX

PRODUCT CODE: BOXC96

## **PAD PRINTING (T1)**

maximum marking size, logo 1,2

7 x 2 cm

6 x 3 cm

4 x 4 cm

max. 4 colors\*

\* the use of more than 1 color depends on the design of the logotype. For consultation with the Labeling Department. It can't be marked in white.

### Additional information, pad printing

1.\* The use of more than 1 color depends on the design of the logotype. It is possible to mark up to 4 colors, provided that the colors do not overlap. For consultation with the Labeling Department.

PREPARATION ROOM: visualization, machine settings.

The actual maximum print size depends on the proportions of the logotype.