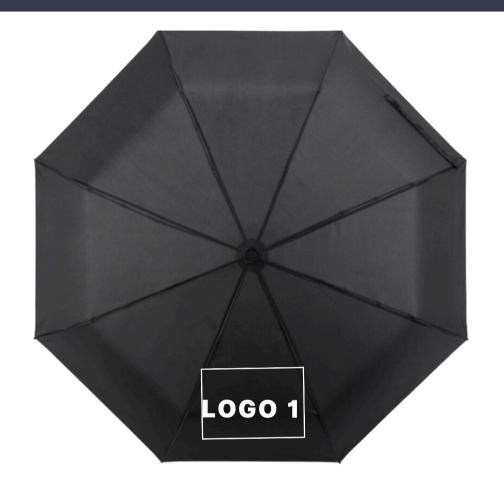

# STANDARD FOR MARKING / PRIMO AUTOMATIC UMBRELLA

**PRODUCT CODE: US15** 

## **SCREEN PRINTING (S2)**

maximum marking size, logo 1 15 x 15 cm

max. 3 colors

maximum marking size, logo 2

10 x 1 cm

max. 3 colors

maximum marking size, logo 3

15 x 10 cm

max. 3 colors

maximum marking size, logo 4

7 x 4 cm

max. 3 colors

maximum marking size, logo 5

10 x 7 cm

max. 3 colors

PREPARATION ROOM: visualization, machine settings.

The actual maximum print size depends on the proportions of the logotype.