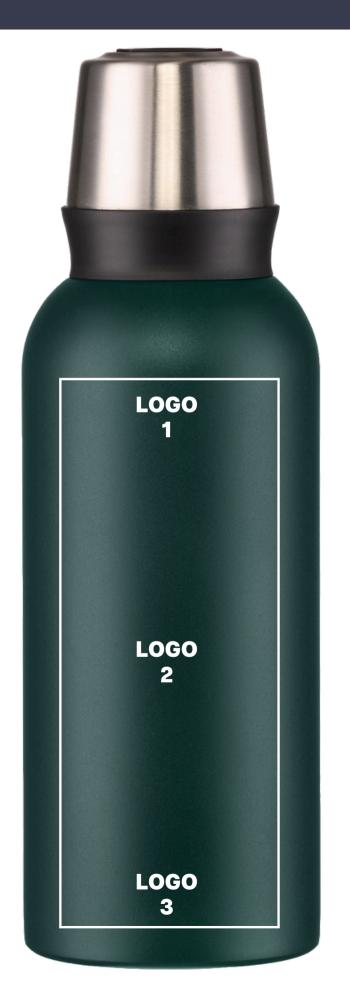

# STANDARD FOR MARKING / NORDIC VACUUM STEEL THERMOS

**PRODUCT CODE: HTN01** 

# **PAD PRINTING**

maximum marking size, logo 1

3,5 x 3,5 cm

Max. 4 colors

maximum marking size, logo 2

7 x 3,5 cm

Max. 4 colors

maximum marking size, logo 3

3,5 x 3,5 cm

Max. 4 colors