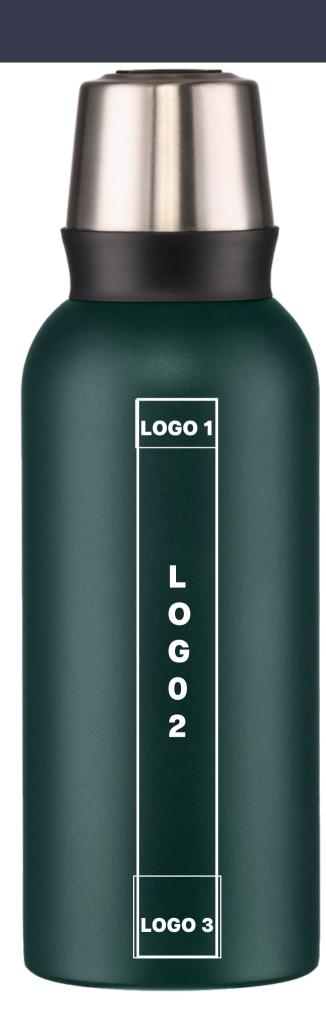

# STANDARD FOR MARKING / NORDIC VACUUM STEEL THERMOS

**PRODUCT CODE: HTN01** 

### **UV PRINT (UV6)**

### maximum marking size, logo 1

2,5 x 1,5 cm full range of colors 2,7 x 1,5 cm white color

maximum marking size, logo 2 - horizontally or vertically, logo 1/3 - vertically

2,5 x 14 cm full range of colors

maximum marking size, logo 3

2,5 x 2,7 cm full range of colors 2,7 x 2,7 cm white color

### Additional information, UV printing

- 1.\* All colors except gold and silver.
- 2. A logotype with a width of 3 cm requires a marking test.
- 3. The black logo requires a trial to verify the correctness of the marking (applies only to light colors of products).
- 4. Suggested size of the logo is 27 mm.

PREPARATION ROOM: visualization, machine settings.

The actual maximum print size depends on the proportions of the logotype.